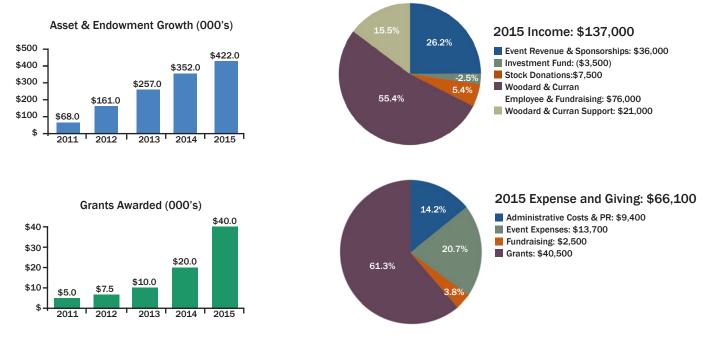

# 2015: A Milestone Year

Two thousand fifteen was a milestone year for the Woodard & Curran Foundation, marking our fifth anniversary and numerous advances.

• We doubled grant-giving from the previous year, issuing \$40,000 in funding to recipients representing a broad range of projects and geographies.

# **2015 FINANCIAL REPORT**

Beginning of Year Total Assets = \$352,000 Year-End Total Assets = \$422,000 Change in Assets = \$70,000