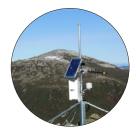

Mount Washington Observatory, North Conway, NH

\$15,000 grant to upgrade and expand a network of 19 remote stations in and around the White Mountains to assist with weather and climate research, science education programs, and weather forecasting.